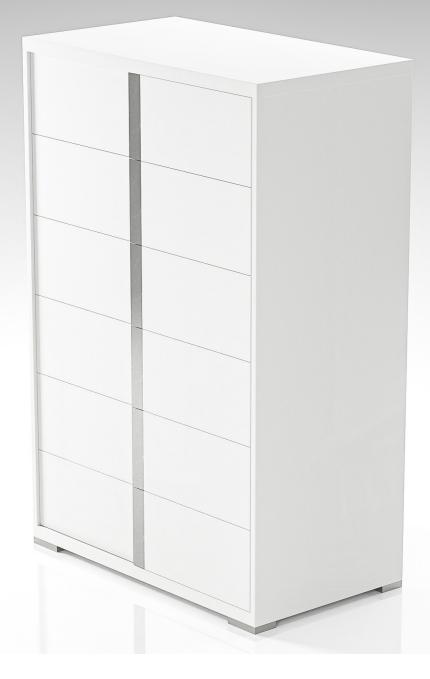

# DESCRIPTION

Keep your folded garments organized and easy to access in this Imperia Chest, a chest that is taller than it is wide and features smaller drawers for easier, more precise organization. The chest features two columns of six drawers with a beautiful metal accent running down the center front.

- Neutral white chest fits into most decor spaces.
- Twelve drawers for easy organization.
- Sleek metal accents.

### AVAILABLE IN:

White Lacquer|Stainless Steel