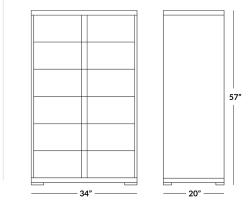

## $\mathsf{D}\,\mathsf{I}\,\mathsf{M}\,\mathsf{E}\,\mathsf{N}\,\mathsf{S}\,\mathsf{I}\,\mathsf{O}\,\mathsf{N}\,\mathsf{S}$

Total Weight: 209lb

**BOX DIMENSIONS** Box 1: 58 x 22 x 36 | 209 lb