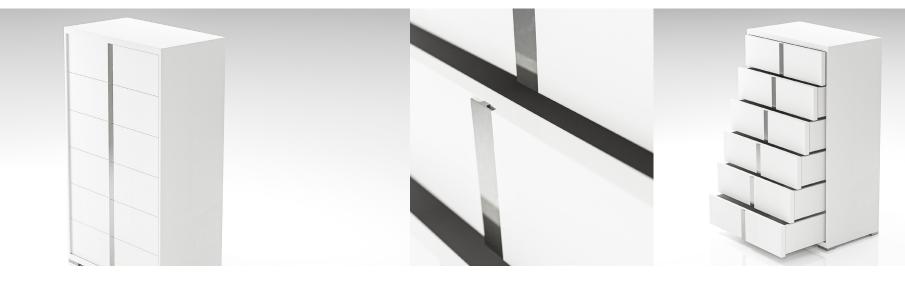

# DESCRIPTION

Keep your folded garments organized and easy to access in this Imperia Chest, a chest that is taller than it is wide and features smaller drawers for easier, more precise organization. The chest features two columns of six drawers with a beautiful metal accent running down the center front.

- Neutral white chest fits into most decor spaces.
- Twelve drawers for easy organization.
- Sleek metal accents.

# MATERIAL

Composite Wood, Natural Veneer Wood, Stainless Steel, Lacquer